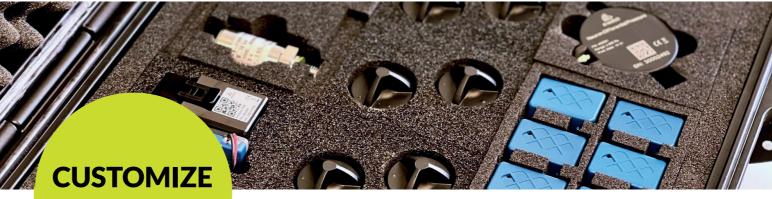

## **CUSTOMIZEABLE**

Neuron SmartCase can be customized by your choice.

## **QUICK ACCESS**

2 layers content with "pick'n pluck foam". Various sensors and gateways nicely presented for quick overview and access.