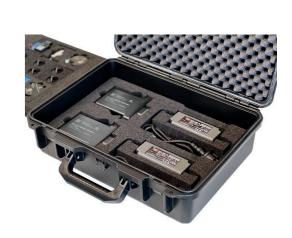

content to fit your needs, and you kan easily expand and add sensors whenever you need.



Water reistant - Dustproof - Crushproof



your own

Customize the content in your SmartCase.

## **Example content:**

- 8 Temp Surface
- 6 Vibration • 1 Diff Pressure
- 1 Gauge Pressure 16 bar
- 1 Ampere 100A
- 1 PT100 Surface Patch
- 1IR
- 1 Cellular Gateway
- 1 Mounting Kit
- 1 IP67 PSU
- 1 SmartCase

See total sensor selction here

## **CUSTOMIZEABLE**

Neuron SmartCase can be customized by your choice.

## **QUICK ACCESS**

2 layers content with "pick'n pluck foam". Various sensors and gateways nicely presented for quick overview and access.

## **SAFE STORING**

Secure protection for electronics - water resistant, dustproof, crushproof.

## **EXPANDABLE**

Add more sensors whenever you need