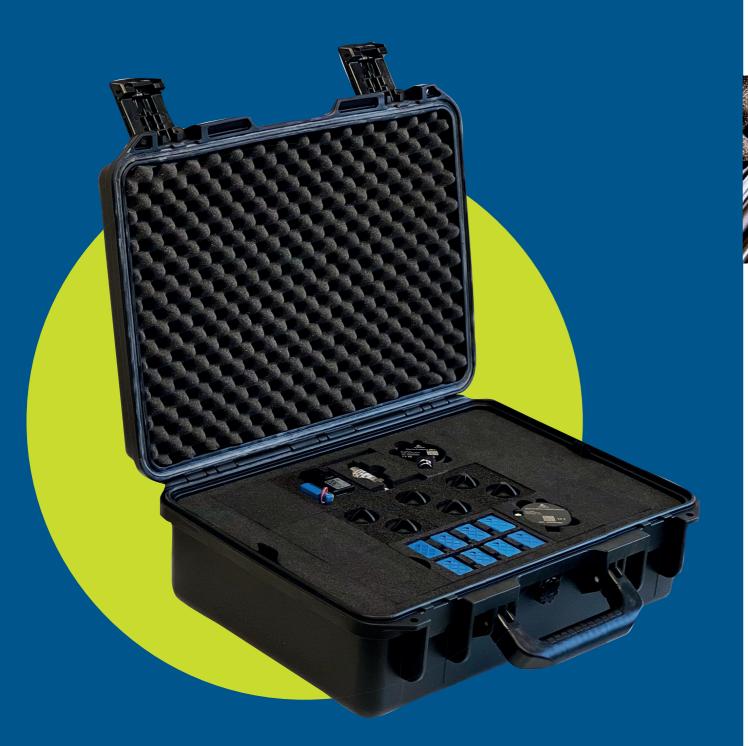

## **Neuron SmartCase**

**Customizable Suitcase for Neuron Sensors** 

## **High quality Sensor kit**

With this smart kit you always have all your sensors available - safely collected and stored in a high quality suitcase that fits the products. You can customize the content to fit your needs, and you kan easily expand and add sensors whenever you need.

Water reistant - Dustproof - Crushproof

your own

Customize the content in your SmartCase.

## **Example content:**

- 8 Temp Surface
- 6 Vibration • 1 Diff Pressure
- 1 Gauge Pressure 16 bar
- 1 Ampere 100A
- 1 PT100 Surface Patch
- 1IR
- 1 Cellular Gateway
- 1 Mounting Kit
- 1 IP67 PSU
- 1 SmartCase

## **QUICK ACCESS**

2 layers content with "pick'n pluck foam". Various sensors and gateways nicely presented for quick overview and access.